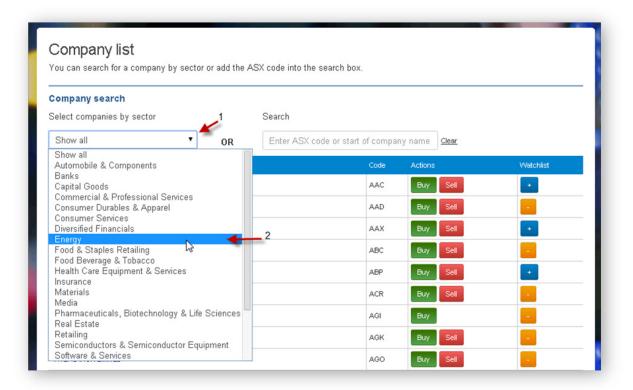

## 2) Searching for a company by sector

It helps to diversify your portfolio. This means not having all your stocks in the one industry because they are more at risk to all fall at the same time. The market allocates a particular company's main activity to an industry sector. In the new Game it is now much easier to see which companies are in which sectors. To do this, under Company search go to the 'Select companies by sector' box.

Click on the arrow (1) and this will give you a drop down list of all the sectors. Select the sector you wish to view; in this example we have selected energy (2); and this will bring up all the companies in the Game in that sector.