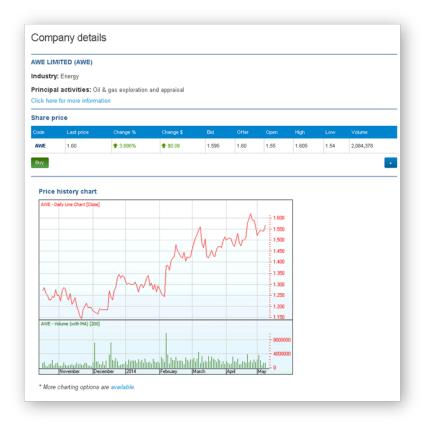

## Company details page

This page gives you detailed information on your selected company.