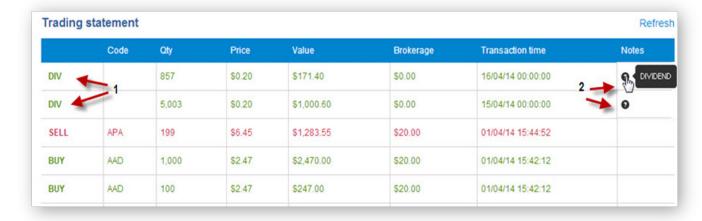

## **Corporate actions**

Corporate actions will be shown in two areas. In the left column there will be a code that shows that it was a corporate action for example DIV as shown below (1). On the right hand side there is a notes section. If you put your mouse over the question mark in the notes section it will show you details about that corporate action (2).

For more on corporate actions – see your Dividends + page.