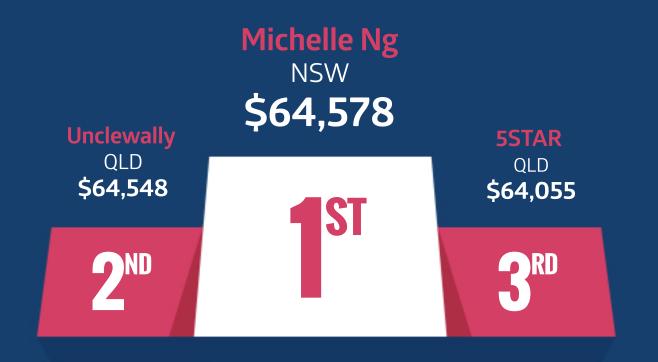

## WEEK 6 UPDATE





**38%** of players are in profit Average portfolio value **\$49,785** 



#### jellybean70

Portfolio value: **\$53,889** 

Weekly change: 6.967%



## **TOP 3 RANKED PLAYERS**

#### **S&P/ASX 200 PERFORMANCE** Down -0.88% -0.88% for the week



# **5** HOT STOCKS



|   | ASX Code | Company Name         | % Change    | ASX Code | Company Name        | % Change  |
|---|----------|----------------------|-------------|----------|---------------------|-----------|
| 1 | WHC      | Whitehaven Coal      | 10.11% 🔺 🚺  | LYC      | Lynas Corporation   | -13.11% 🔻 |
| 2 | S32      | South32              | 7.37% 🔺 🛛 2 | SDA      | Speedcast Limit     | -11.53% 🔻 |
| 3 | ORG      | Origin Energy        | 6.70% 🔺 3   | BAL      | Bellamy's Australia | -9.43% 🔻  |
| 4 | REG      | Regis Health Care    | 5.41% 🔺 🛛 4 | GXL      | Greencross Limited  | -9.14% 🔻  |
| 5 | TLS      | Telstra Corporation. | 5.30% 🔺 🛛 5 | BKL      | Blackmores Limited