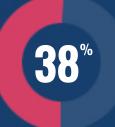

## WEEK 6 UPDATE

**38%** of players are in profit Average portfolio value **\$49,785** 