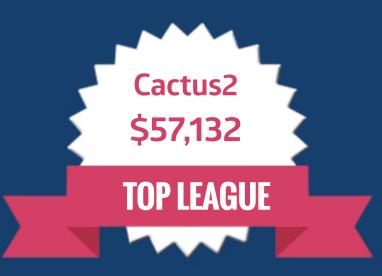

## **TOP 3 RANKED PLAYERS**

#### jellybean70

Portfolio value: **\$53,889** 

Weekly change: 6.967%