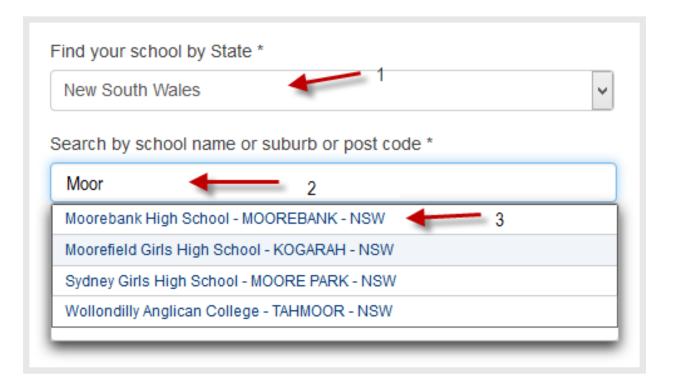

- 1) Add the email address you wish to be contacted on.
- 2) Add a player name this is for when you are playing against your students. (You need to create a name, however it us up to you as to whether you play.)
- 3) Include the school phone number.
- 4) Select your state.
- 5) Start typing in your school name (1) and it should show up in the list (2). Select your school and this will enter your school name into the box. (3).

- 6) Read and agree to the terms and conditions.
- 7) Click on register.

If you cannot find your school in the list of schools, please select - the 'Can't find your school' link, complete the details and submit.