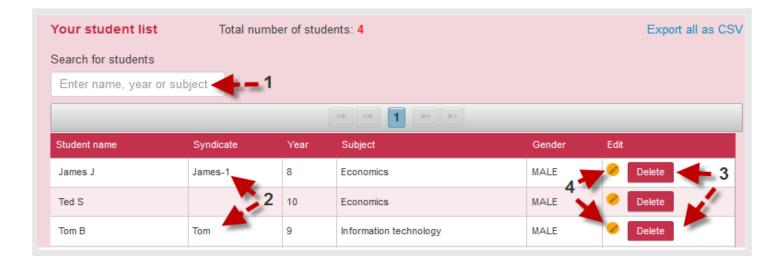

Once uploaded, you will get a successful import message and you will be able to see your students below in the 'Student list.'

On this page you can do the following:

- 1) Search for a student
- 2) See what syndicate a student is in if it is blank they are not in a syndicate yet.
- 3) Delete a student
- 4) Edit a student