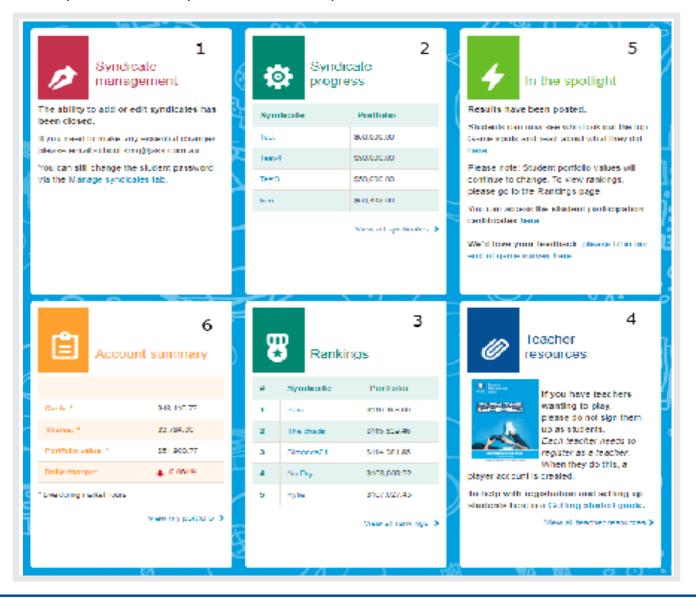

## Your Game admin dashboard

When you login to your teacher account, you will always land on your Teacher admin dashboard.

On this dashboard, you get immediate access to:

- (1) Adding and managing your students.
- (2) You can view the top 5 Syndicates plus click through to get a bird's eye view of all of your syndicates.
- (3) You can see the top 5 rankings (only visible once the Game has started)
- (4) As well as quick links to your Teacher resources page.
- (5) Plus specific teacher updates will be posted on the 'In the spotlight' box.
- (6) The final box on your dashboard page is an Account summary. This is a summary of your own Game portfolio. You can now easily play the Game alongside your students and you can do this inside your teacher's account – see Part 2.