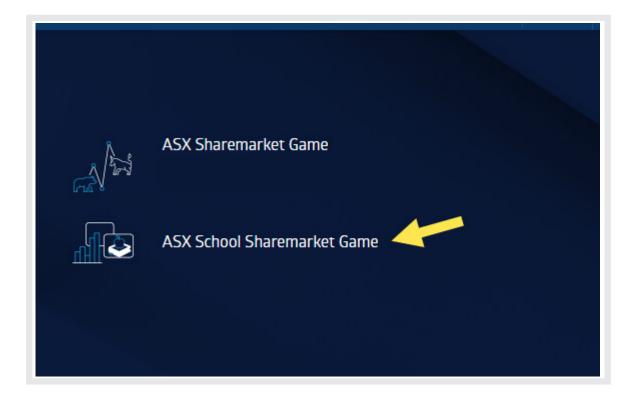

# How to register

Once successfully signed into the portal, you need to select the Schools Game.

If registrations are open, this will take you to the Entry form.

The final step is completing the Game Entry form. Please make sure you are using IE11 or above, Chrome, Firefox or Safari.