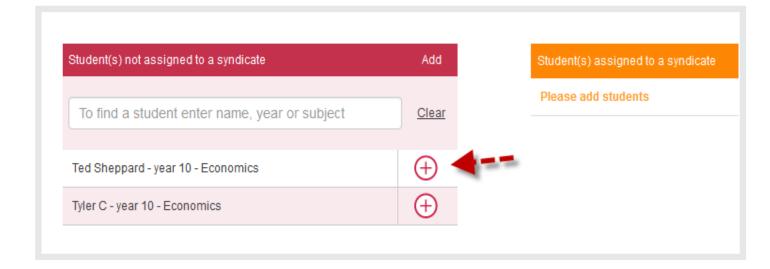

# **Create syndicates**

So let's do this...To add your student/s to a syndicate simply select the plus button (1).

This will add this student/s to the syndicate list on the right hand side (2).

You then need to give the students a syndicate name (3) and password (4); you can do this yourself or ask the system to generate a name and a password for you. These can be changed later if you wish. Then save the syndicate.

Complete the Create syndicate process until all of your syndicates are created.

| Student(s) not assigned to a syndicate        | Add        | Student(s) assigned to a syndicate                                                          | Remove   |
|-----------------------------------------------|------------|---------------------------------------------------------------------------------------------|----------|
| To find a student enter name, year or subject | Clear      | Ted S - year 10 - Economics                                                                 | Θ        |
| Tyler C - year 10 - Economics                 | <b>(+)</b> | Create a syndicate for selected st                                                          | udents   |
|                                               |            | Syndicate name                                                                              |          |
|                                               |            | Max length 20 characters. Only numbers, letters, spa<br>underscores and hyphens are allowed | ices,    |
|                                               |            | Generate syndicate name for me                                                              |          |
|                                               |            | Password                                                                                    |          |
|                                               |            | Max length 16 characters. All characters are allowed                                        | 1        |
|                                               |            | Generate password for me                                                                    |          |
|                                               |            | Cancel Save sy                                                                              | yndicate |