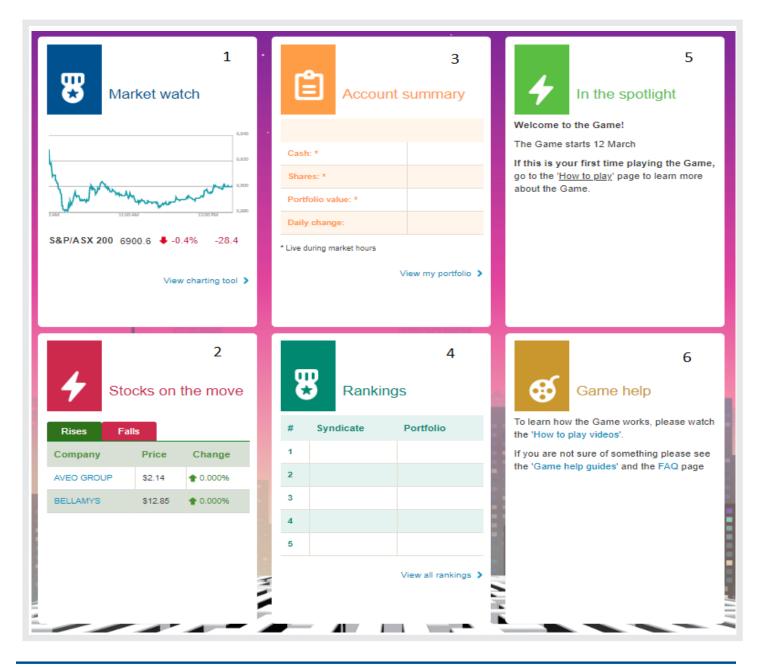

#### Game play dashboard

This is the same dashboard that your students will see when they log into their Game accounts.

On this page you will see:

- (1) A quick update on the market
- (2) The top 5 and bottom 5 stocks
- (3) Your account summary
- (4) The rankings (once the Game has started)
- (5) The latest Game news
- (6) A video or links to help with the Game or learning more about the Sharemarket.