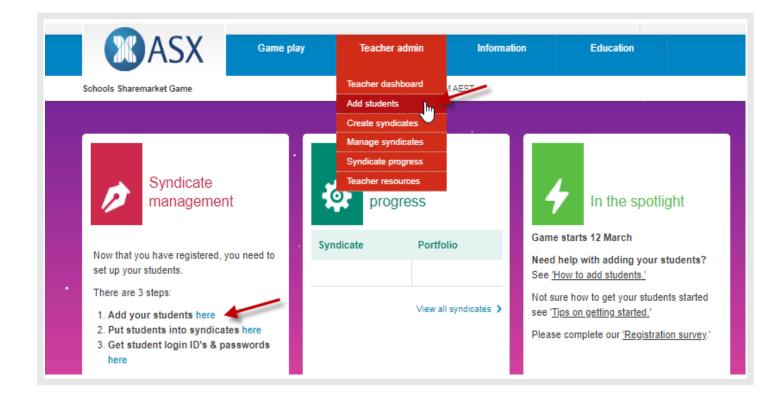

## 1) Add your students

To add your students go to the Syndicate management box (see below) and select the Add students link (1) or select it from the Teacher admin drop down list (2).