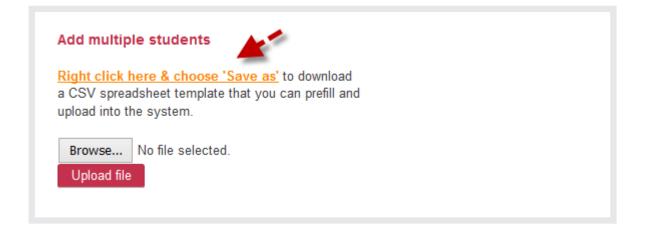

#### Adding multiple students

To add multiple students you first need to create your spreadsheet. To do this, download the spreadsheet (see below) and add your students following the example given in the spreadsheet. Don't forget to save it.

Once you have your document ready, go back to the 'Add students' page and click on 'Browse' (1)' this allows you to select the document you are going to upload, find your CSV file and select it. You will now see your file on the page (2), the final step is to select 'Upload file'(3).