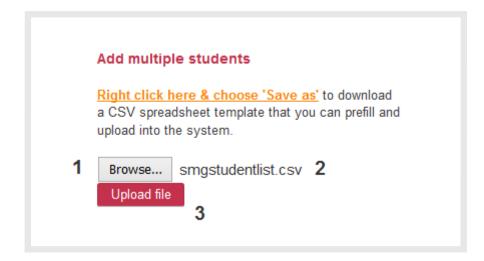

#### Adding multiple students

To add multiple students you first need to create your spreadsheet. To do this, download the spreadsheet (see below) and add your students following the example given in the spreadsheet. Don't forget to save it.

Once you have your document ready, go back to the 'Add students' page and click on 'Browse' (1)' this allows you to select the document you are going to upload, find your CSV file and select it. You will now see your file on the page (2), the final step is to select 'Upload file'(3).

Once uploaded, you will get a successful import message and you will be able to see your students below in the 'Student list.'

On this page you can do the following:

- 1) Search for a student
- 2) See what syndicate a student is in if it is blank they are not in a syndicate yet.
- 3) Delete a student
- 4) Edit a student