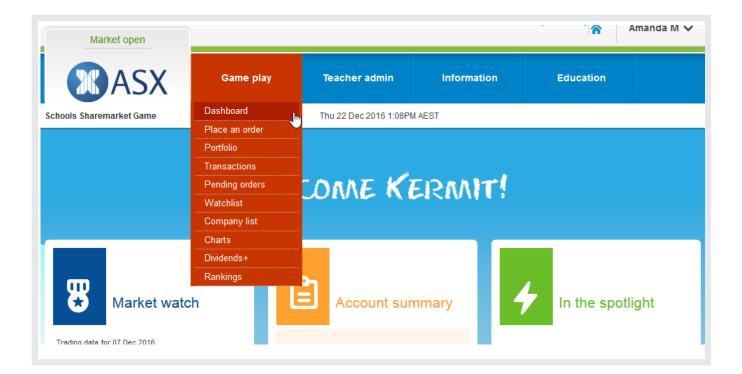

When you login to your teacher account, you will always land on your Teacher admin dashboard. However, you also have a Game play dashboard. To get your Game play dashboard you will need to go to the Game play menu (1) and select Game dashboard (2) from this menu.