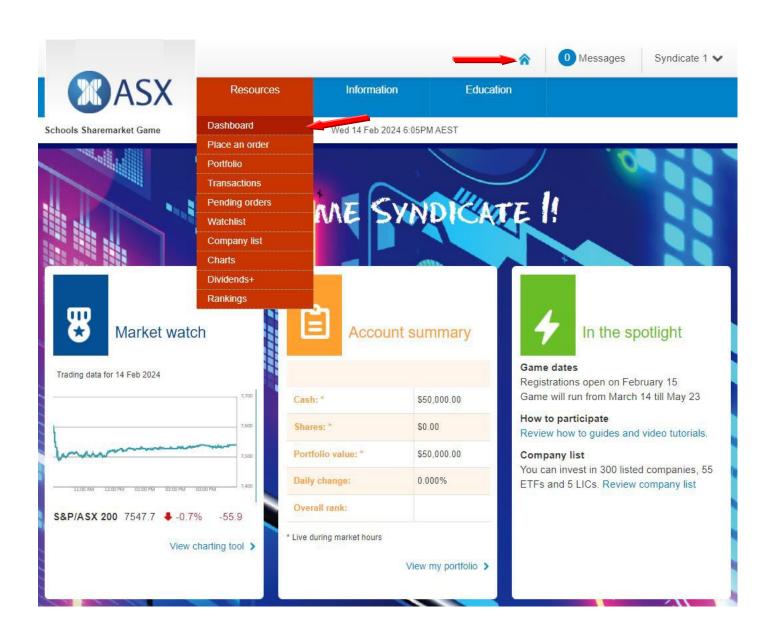

When you first log into the Game, you will be taken to your Game dashboard. On this page you can get a quick update of the latest in the market, your account summary, the rankings and Game updates.

To navigate back to this page, use the home button at the top of the page or select Game dashboard under the Resources menu.