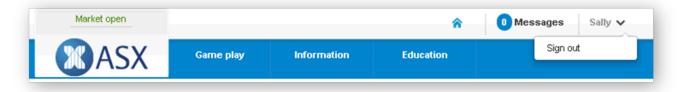

## To sign out

Click on the arrow next to your name and this will give you the sign out option. Please remember to do this especially if you are using a public computer as someone may be able to get back into your account.