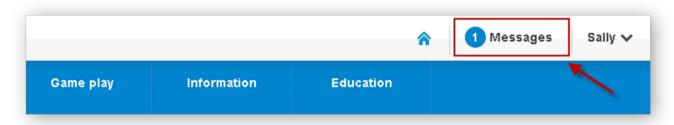

## Teacher Message

Your teacher can also send you a message. If there are any messages, a number will show up - this tells you how many messages you have received. In the image below, you can see there is one message waiting. Once you have read the message the number will go back to zero.