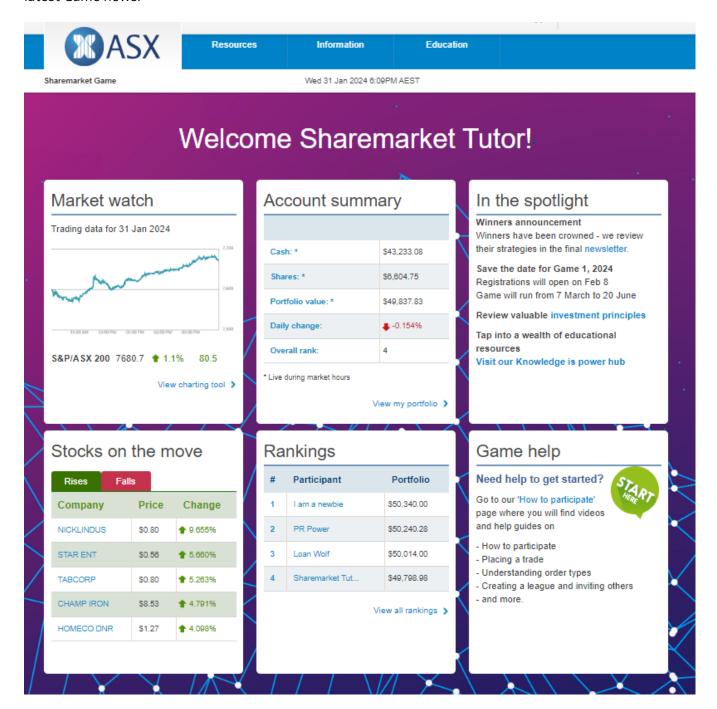

## Sharemarket Game Your Game dashboard

When you first log into the Game, you will be taken to your Game dashboard. On this page you can get a quick update of the latest in the market, your account summary, the rankings (once the Game has started), and the latest Game news.

To navigate back to this page, use the home button at the top of the page or select Game dashboard under the Game play menu.