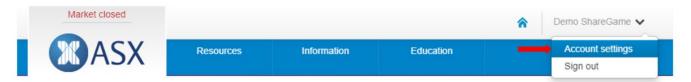

## Account settings

To access your Account settings, select the arrow beside your name at the top of the page and click on Account settings.

Here you can view your Game player name and update your phone number. Please note if you want your player name changed, you will need to email a request to <a href="mailto:share.game@asx.com.au">share.game@asx.com.au</a>.