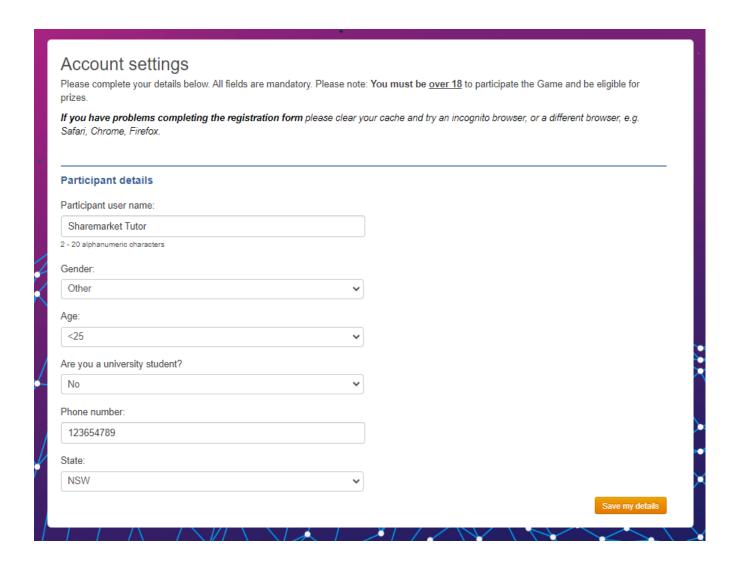

## Account settings

To access your Account settings, select the arrow beside your name at the top of the page and click on Account settings.

Here you can view your Game player name and update your phone number. Please note if you want your player name changed, you will need to email a request to <a href="mailto:share.game@asx.com.au">share.game@asx.com.au</a>.